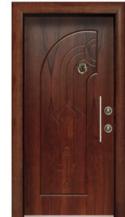

S-TK706



KDS-TK707







KDS-TK919





















| 2.5 1.5 t,1,0 0.63                 | Derectivedime                   |                     |
|------------------------------------|---------------------------------|---------------------|
| Ses Yalitimi Sound Insulation (dB) | Su Geçirmezlik Water Resistance | Mukavemet Endurance |
| Ses yalitimi servjesi              | Devecderdirme                   | Derecelendense      |
| 30 35 40 42                        | 1A 2A 6A 9A Ex 900              | 1 2 3 4 5           |



















KDS-TK301







KDS-TK718































KDS-TK937





KDS-TK918









۲

KDS-TK930







KDS-TK921

KDS-TK912













KDS-TK947





KDS-TK942





Innovation / Turkey Style Endless Possibility / Armored Doors Kārīdis







KDS-TK928

KDS-TK926



KDS-TK952



KDS-TK951







KDS-TK736



KDS-TK739

WOODLAM Series Doors WOODLAM

Serisi Kapılar

Leaf front face has special design and Woodlam cover in width of 8 mm

KDS-TK737



KDS-TK750

KDS-TK751

KDS-TK738

Leaf reverse side is Woodlam cover in width of 8 mm

Kanat arkayüz 8 mm Woodlam kaplama

Door frame: Woodlam coated on steel











KDS-TK765





KDS-TK760



KDS-TK762









KDS-TK763