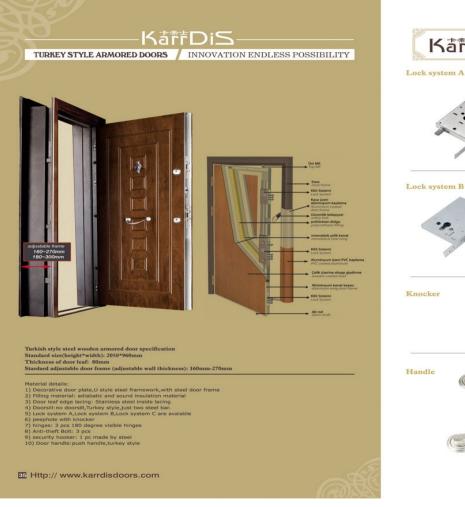

# Turkey style - steel wooden armored doors















0

۲

#### Nobel

Door series with Polyvinyl Membrane-Coating Polivinil Membran Kaplama Serisi Kapılar

eal revense side is c Kanat arka yüz 8 mm MDF

Lock: Multipoint 4-way locks Killt: 1430 merkezi sistem

37 Http:// www.karrdisdoors.com

Http:// www.wanlongdoor.com 38





KDS-TK011

KDS-TK007

8





KDS-TK018



Http:// www.wanlongdoor.com 40









KDS-TK702





KDS-TK703



KDS-TK705

٢

٢











KDS-TK706



KDS-TK707







KDS-TK919





















| 2.5 1.5 t,1,0 0.63                 | Derectivedime                   |                     |
|------------------------------------|---------------------------------|---------------------|
| Ses Yalitimi Sound Insulation (dB) | Su Geçirmezlik Water Resistance | Mukavemet Endurance |
| Ses yalitimi servjesi