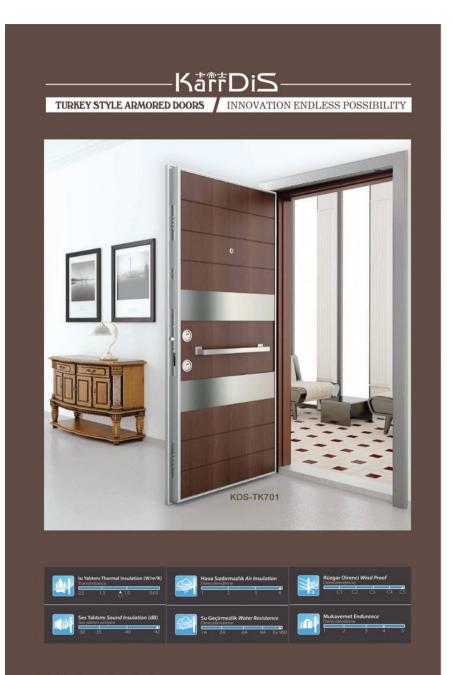

KDS-TK705

٢

٢

KDS-TK706

KDS-TK707

KDS-TK919

| 2.5 1.5 t,1,0 0.63                 | Derectivedime                   |                     |
|------------------------------------|---------------------------------|---------------------|
| Ses Yalitimi Sound Insulation (dB) | Su Geçirmezlik Water Resistance | Mukavemet Endurance |
| Ses yalitimi servjesi              | Devecderdirme                   | Derecelendense      |
| 30 35 40 42                        | 1A 2A 6A 9A Ex 900              | 1 2 3 4 5           |