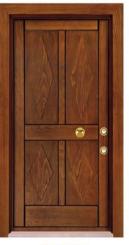

37 Http:// www.karrdisdoors.com

Http:// www.wanlongdoor.com 38





KDS-TK011

KDS-TK007

8





KDS-TK018



Http:// www.wanlongdoor.com 40









KDS-TK702





KDS-TK703



KDS-TK705

٢

٢











KDS-TK706



KDS-TK707







KDS-TK919





















| 2.5 1.5 t,1,0 0.63                 | Derectivedime                   |                     |
|------------------------------------|---------------------------------|---------------------|
| Ses Yalitimi Sound Insulation (dB) | Su Geçirmezlik Water Resistance | Mukavemet Endurance |
| Ses yalitimi servjesi              | Devecderdirme                   | Derecelendense      |
| 30 35 40 42                        | 1A 2A 6A 9A Ex 900              | 1 2 3 4 5           |



















KDS-TK301







KDS-TK718































KDS-TK937





KDS-TK918









۲

KDS-TK930







KDS-TK921

KDS-TK912













KDS-TK947





KDS-TK942





Innovation / Turkey Style Endless Possibility / Armored Doors Kārīdis







KDS-TK928

KDS-TK926



KDS-TK952



KDS-TK951







KDS-TK736



KDS-TK739

WOODLAM Series Doors WOODLAM

Serisi Kapılar

Leaf front face has special design and Woodlam cover in width of 8 mm

KDS-TK737



KDS-TK750

KDS-TK751

KDS-TK738

Leaf reverse side is Woodlam cover in width of 8 mm

Kanat arkayüz 8 mm Woodlam kaplama

Door frame: Woodlam coated on steel











KDS-TK765





KDS-TK760



KDS-TK762









KDS-TK763