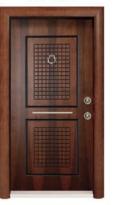

Http:// www.wanlongdoor.com 38

KDS-TK011

KDS-TK007

8

KDS-TK018

Http:// www.wanlongdoor.com 40

KDS-TK702

KDS-TK703

KDS-TK705

٢

٢

KDS-TK706

KDS-TK707

KDS-TK919

| 2.5 1.5 t,1,0 0.63                 | Derectivedime                   |                     |
|------------------------------------|---------------------------------|---------------------|
| Ses Yalitimi Sound Insulation (dB) | Su Geçirmezlik Water Resistance | Mukavemet Endurance |
| Ses yalitimi servjesi              | Devecderdirme                   | Derecelendense      |
| 30 35 40 42                        | 1A 2A 6A 9A Ex 900              | 1 2 3 4 5           |