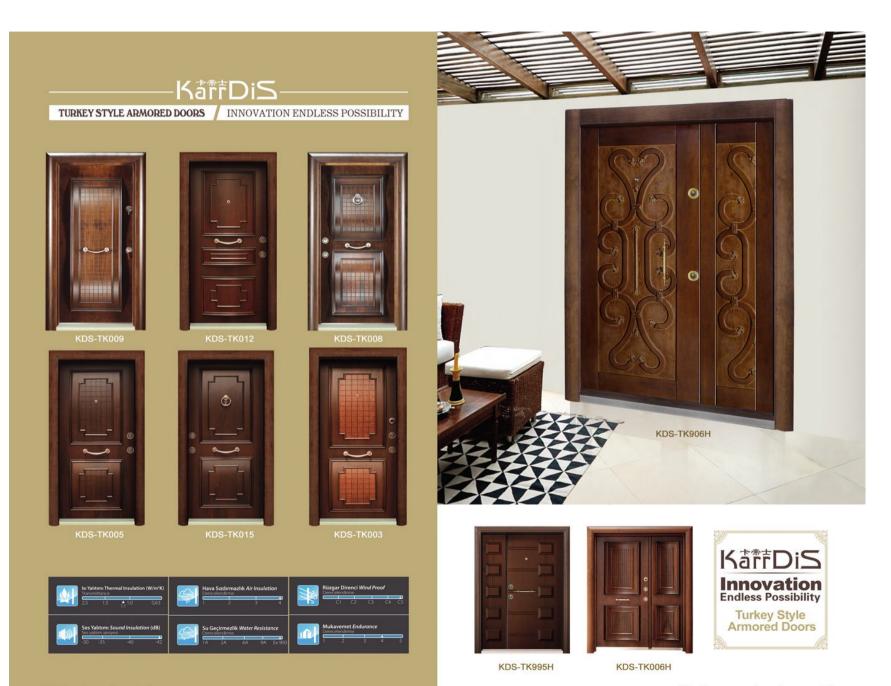

Http:// www.wanlongdoor.com 38

KDS-TK011

KDS-TK007

8

KDS-TK018

Http:// www.wanlongdoor.com 40

KDS-TK702

KDS-TK703

KDS-TK705

٢

٢

KDS-TK706

KDS-TK707

KDS-TK919

| 2.5 1.5 t,1,0 0.63                 | Derectivedime                   |                     |
|------------------------------------|---------------------------------|---------------------|
| Ses Yalitimi Sound Insulation (dB) | Su Geçirmezlik Water Resistance | Mukavemet Endurance |
| Ses yalitimi servjesi              | Devecderdirme                   | Derecelendense      |
| 30 35 40 42                        | 1A 2A 6A 9A Ex 900              | 1 2 3 4 5           |