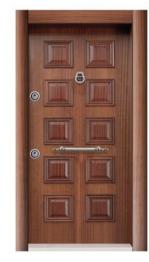

Http:// www.wanlongdoor.com 38

KDS-TK011

KDS-TK007

8

KDS-TK018

Http:// www.wanlongdoor.com 40

KDS-TK702

KDS-TK703

KDS-TK705

٢

٢

KDS-TK706

KDS-TK707

KDS-TK919

| 2.5 1.5 t,1,0 0.63                 | Derectivedime                   |                     |
|------------------------------------|---------------------------------|---------------------|
| Ses Yalitimi Sound Insulation (dB) | Su Geçirmezlik Water Resistance | Mukavemet Endurance |
| Ses yalitimi servjesi              | Devecderdirme                   | Derecelendense      |
| 30 35 40 42                        | 1A 2A 6A 9A Ex 900              | 1 2 3 4 5           |