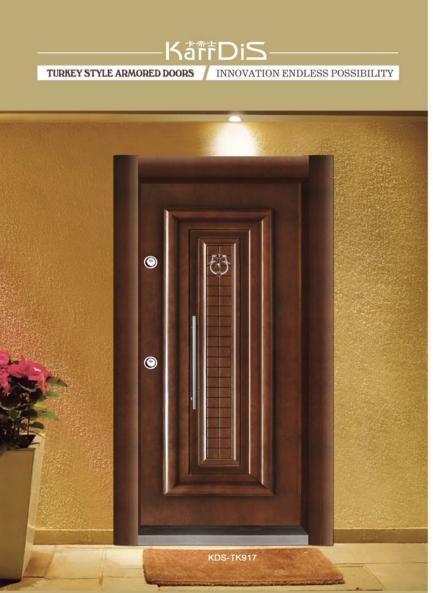

KDS-TK705

٢

٢

KDS-TK706

KDS-TK707

KDS-TK919

| 2.5 1.5 t,1,0 0.63                 | Derectivedime                   |                     |
|------------------------------------|---------------------------------|---------------------|
| Ses Yalitimi Sound Insulation (dB) | Su Geçirmezlik Water Resistance | Mukavemet Endurance |
| Ses yalitimi servjesi              | Devecderdirme                   | Derecelendense      |
| 30 35 40 42                        | 1A 2A 6A 9A Ex 900              | 1 2 3 4 5           |