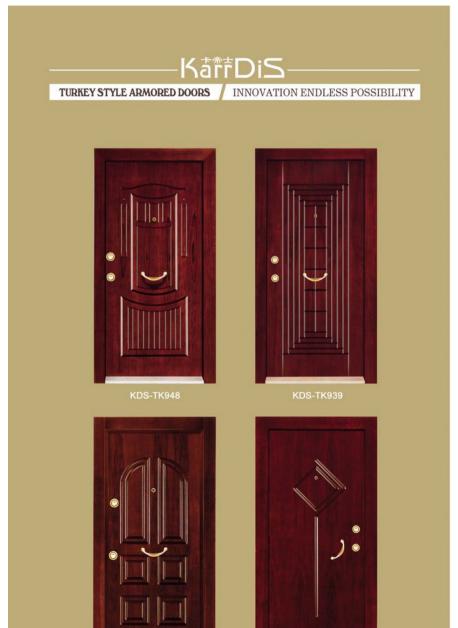

KDS-TK018



Http:// www.wanlongdoor.com 40









KDS-TK702





KDS-TK703



KDS-TK705

٢

٢











KDS-TK706



KDS-TK707







KDS-TK919





















| 2.5 1.5 t,1,0 0.63                 | Derectivedime                   |                     |
|------------------------------------|---------------------------------|---------------------|
| Ses Yalitimi Sound Insulation (dB) | Su Geçirmezlik Water Resistance | Mukavemet Endurance |
| Ses yalitimi servjesi              | Devecderdirme                   | Derecelendense      |
| 30 35 40 42                        | 1A 2A 6A 9A Ex 900              | 1 2 3 4 5           |



















KDS-TK301







KDS-TK718































KDS-TK937





KDS-TK918









۲

KDS-TK930







KDS-TK921

KDS-TK912













KDS-TK947





KDS-TK942





Innovation / Turkey Style Endless Possibility / Armored Doors Kārīdis







KDS-TK928

KDS-TK926



KDS-TK952



KDS-TK951







KDS-TK736



KDS-TK739

WOODLAM Series Doors WOODLAM

Serisi Kapılar

Leaf front face has special design and Woodlam cover in width of 8 mm

KDS-TK737



KDS-TK750

KDS-TK751

KDS-TK738

Leaf reverse side is Woodlam cover in width of 8 mm

Kanat arkayüz 8 mm Woodlam kaplama

Door frame: Woodlam coated on steel











KDS-TK765





KDS-TK760



KDS-TK762









KDS-TK763