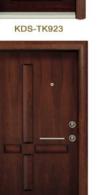

# Turkey style - steel wooden armored doors















0

۲

#### Nobel

Door series with Polyvinyl Membrane-Coating Polivinil Membran Kaplama Serisi Kapılar

eal revense side is c Kanat arka yüz 8 mm MDF

Lock: Multipoint 4-way locks Killt: 1430 merkezi sistem

37 Http:// www.karrdisdoors.com

Http:// www.wanlongdoor.com 38





KDS-TK011

KDS-TK007

8





KDS-TK018



Http:// www.wanlongdoor.com 40









KDS-TK702





KDS-TK703



KDS-TK705

٢

٢











KDS-TK706



KDS-TK707







KDS-TK919





















| 2.5 1.5 t,1,0 0.63                 | Derectivedime                   |                     |
|------------------------------------|---------------------------------|---------------------|
| Ses Yalitimi Sound Insulation (dB) | Su Geçirmezlik Water Resistance | Mukavemet Endurance |
| Ses yalitimi servjesi              | Devecderdirme                   | Derecelendense      |
| 30 35 40 42                        | 1A 2A 6A 9A Ex 900              | 1 2 3 4 5           |



















KDS-TK301







KDS-TK718































KDS-TK937





KDS-TK918









۲

KDS-TK930







KDS-TK921

KDS-TK912













KDS-TK947





KDS-TK942





Innovation / Turkey Style E