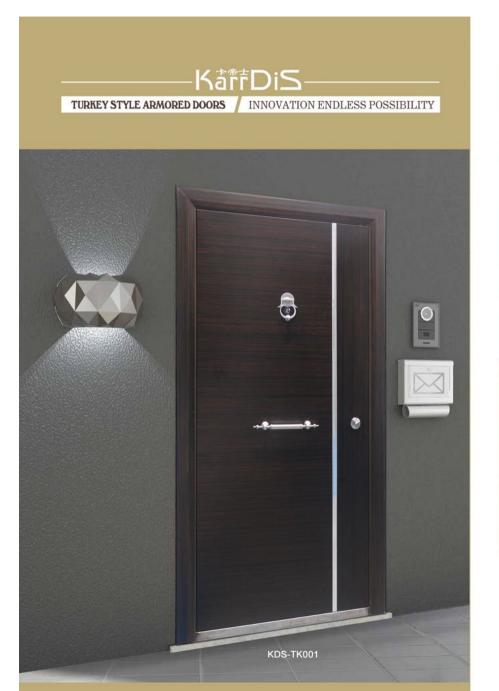

| 2.5 1.5 t,1,0 0.63                 | Derectivedime                   |                     |
|------------------------------------|---------------------------------|---------------------|
| Ses Yalitimi Sound Insulation (dB) | Su Geçirmezlik Water Resistance | Mukavemet Endurance |
| Ses yalitimi servjesi              | Devecderdirme                   | Derecelendense      |
| 30 35 40 42                        | 1A 2A 6A 9A Ex 900              | 1 2 3 4 5           |



















KDS-TK301







KDS-TK718































KDS-TK937





KDS-TK918









۲

KDS-TK930







KDS-TK921

KDS-TK912













KDS-TK947





KDS-TK942





Innovation / Turkey Style Endless Possibility / Armored Doors Kārīdis







KDS-TK928

KDS-TK926



KDS-TK952



KDS-TK951







KDS-TK736



KDS-TK739

WOODLAM Series Doors WOODLAM

Serisi Kapılar

Leaf front face has special design and Woodlam cover in width of 8 mm

KDS-TK737



KDS-TK750

KDS-TK751

KDS-TK738

Leaf reverse side is Woodlam cover in width of 8 mm

Kanat arkayüz 8 mm Woodlam kaplama

Door frame: Woodlam coated on steel











KDS-TK765





KDS-TK760



KDS-TK762









KDS-TK763