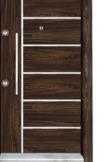

Http:// www.wanlongdoor.com 38

KDS-TK011

KDS-TK007

8

KDS-TK018

Http:// www.wanlongdoor.com 40

KDS-TK702

KDS-TK703

KDS-TK705

٢

٢

KDS-TK706

KDS-TK707

KDS-TK919

| 2.5 1.5 t,1,0 0.63                 | Derectivedime                   |                     |
|------------------------------------|---------------------------------|---------------------|
| Ses Yalitimi Sound Insulation (dB) | Su Geçirmezlik Water Resistance | Mukavemet Endurance |
| Ses yalitimi servjesi              | Devecderdirme                   | Derecelendense      |
| 30 35 40 42                        | 1A 2A 6A 9A Ex 900              | 1 2 3 4 5           |

KDS-TK301

KDS-TK718

KDS-TK937

KDS-TK918

۲

KDS-TK930

KDS-TK921

KDS-TK912