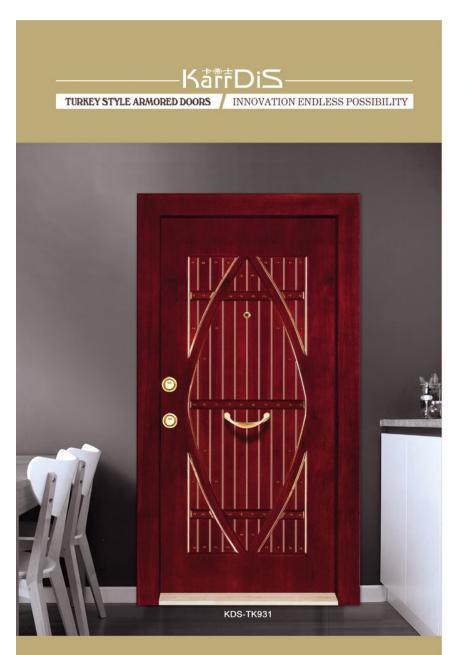

zi sistem

37 Http:// www.karrdisdoors.com

Http:// www.wanlongdoor.com 38





KDS-TK011

KDS-TK007

8





KDS-TK018



Http:// www.wanlongdoor.com 40









KDS-TK702





KDS-TK703



KDS-TK705

٢

٢











KDS-TK706



KDS-TK707







KDS-TK919





















| 2.5 1.5 t,1,0 0.63                 | Derectivedime                   |                     |
|------------------------------------|---------------------------------|---------------------|
| Ses Yalitimi Sound Insulation (dB) | Su Geçirmezlik Water Resistance | Mukavemet Endurance |
| Ses yalitimi servjesi              | Devecderdirme                   | Derecelendense      |
| 30 35 40 42                        | 1A 2A 6A 9A Ex 900              | 1 2 3 4 5           |



















KDS-TK301







KDS-TK718































KDS-TK937





KDS-TK918









۲

KDS-TK930







KDS-TK921

KDS-TK912













KDS-TK947





KDS-TK942





Innovation / Turkey Style Endless Possibility / Armored Doors Kārīdis







KDS-TK928

KDS-TK926



KDS-TK952



KDS-TK951







KDS-TK736



KDS-TK739

WOODLAM Series Doors WOODLAM

Serisi Kapılar

Leaf front face has special design and Woodlam cover in width of 8 mm

KDS-TK737



KDS-TK750

KDS-TK751

KDS-TK738

Leaf reverse side is Woodlam cover in width of 8 mm

Kanat arkayüz 8 mm Woodlam kaplama

Door frame: Woodlam coated on steel











KDS-TK765





KDS-TK760



KDS-TK762









KDS-TK763