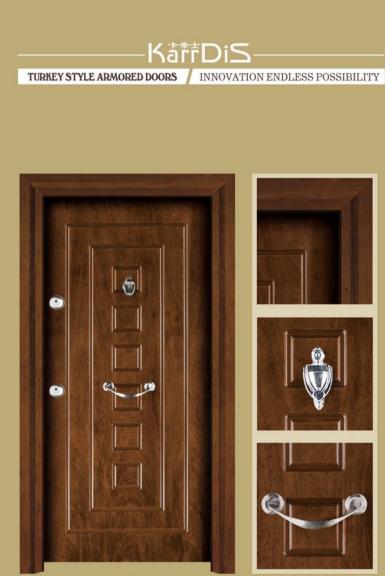

# Turkey style - steel wooden armored doors

0

۲

#### Nobel

Door series with Polyvinyl Membrane-Coating Polivinil Membran Kaplama Serisi Kapılar

eal revense side is c Kanat arka yüz 8 mm MDF

Lock: Multipoint 4-way locks Killt: 1430 merkezi sistem

37 Http:// www.karrdisdoors.com