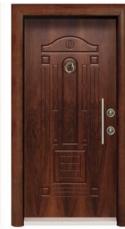

706



KDS-TK707







KDS-TK919





















| 2.5 1.5 t,1,0 0.63                 | Derectivedime                   |                     |
|------------------------------------|---------------------------------|---------------------|
| Ses Yalitimi Sound Insulation (dB) | Su Geçirmezlik Water Resistance | Mukavemet Endurance |
| Ses yalitimi servjesi              | Devecderdirme                   | Derecelendense      |
| 30 35 40 42                        | 1A 2A 6A 9A Ex 900              | 1 2 3 4 5           |



















KDS-TK301







KDS-TK718































KDS-TK937





KDS-TK918









۲

KDS-TK930







KDS-TK921

KDS-TK912













KDS-TK947





KDS-TK942





Innovation / Turkey Style Endless Possibility / Armored Doors Kārīdis







KDS-TK928

KDS-TK926



KDS-TK952



KDS-TK951







KDS-TK736



KDS-TK739

WOODLAM Series Doors WOODLAM

Serisi Kapılar

Leaf front face has special design and Woodlam cover in width of 8 mm

KDS-TK737



KDS-TK750

KDS-TK751

KDS-TK738

Leaf reverse side is Woodlam cover in width of 8 mm

Kanat arkayüz 8 mm Woodlam kaplama

Door frame: Woodlam coated on steel











KDS-TK765





KDS-TK760



KDS-TK762









KDS-TK763