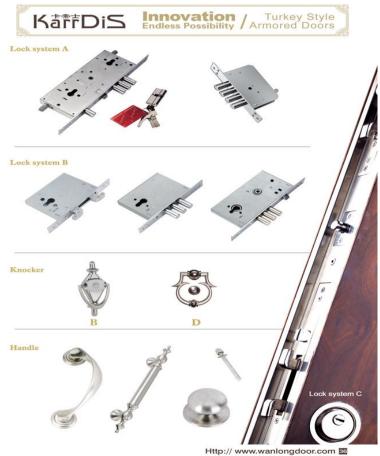

# Turkey style - steel wooden armored doors















0

۲

#### Nobel

Door series with Polyvinyl Membrane-Coating Polivinil Membran Kaplama Serisi Kapılar

eal revense side is c Kanat arka yüz 8 mm MDF

Lock: Multipoint 4-way locks Killt: 1430 merkezi sistem

37 Http:// www.karrdisdoors.com

Http:// www.wanlongdoor.com 38





KDS-TK011

KDS-TK007

8





KDS-TK018



Http:// www.wanlongdoor.com 40









KDS-TK702





KDS-TK703



KDS-TK705

٢

٢











KDS-TK706



KDS-TK707







KDS-TK919





















| 2.5 1.5 t,1,0 0.63                 | Derectivedime                   |                     |
|------------------------------------|---------------------------------|---------------------|
| Ses Yalitimi Sound Insulation (dB) | Su Geçirmezlik Water Resistance | Mukavemet Endurance |
| Ses yalitimi servjesi