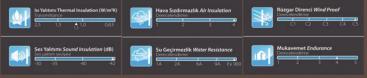

KDS-TK705

٢

٢

KDS-TK706

KDS-TK707

KDS-TK919

| 2.5 1.5 t,1,0 0.63                 | Derectivedime                   |                     |
|------------------------------------|---------------------------------|---------------------|
| Ses Yalitimi Sound Insulation (dB) | Su Geçirmezlik Water Resistance | Mukavemet Endurance |
| Ses yalitimi servjesi              | Devecderdirme                   | Derecelendense      |
| 30 35 40 42                        | 1A 2A 6A 9A Ex 900              | 1 2 3 4 5           |