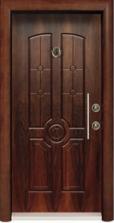

TK706



KDS-TK707







KDS-TK919





















| 2.5 1.5 t,1,0 0.63                 | Derectivedime                   |                     |
|------------------------------------|---------------------------------|---------------------|
| Ses Yalitimi Sound Insulation (dB) | Su Geçirmezlik Water Resistance | Mukavemet Endurance |
| Ses yalitimi servjesi              | Devecderdirme                   | Derecelendense      |
| 30 35 40 42                        | 1A 2A 6A 9A Ex 900              | 1 2 3 4 5           |



















KDS-TK301







KDS-TK718































KDS-TK937





KDS-TK918









۲

KDS-TK930







KDS-TK921

KDS-TK912













KDS-TK947





KDS-TK942





Innovation / Turkey Style Endless Possibility / Armored Doors Kārīdis







KDS-TK928

KDS-TK926



KDS-TK952



KDS-TK951







KDS-TK736



KDS-TK739

WOODLAM Series Doors WOODLAM

Serisi Kapılar

Leaf front face has special design and Woodlam cover in width of 8 mm

KDS-TK737



KDS-TK750

KDS-TK751

KDS-TK738

Leaf reverse side is Woodlam cover in width of 8 mm

Kanat arkayüz 8 mm Woodlam kaplama

Door frame: Woodlam coated on steel











KDS-TK765





KDS-TK760



KDS-TK762









KDS-TK763