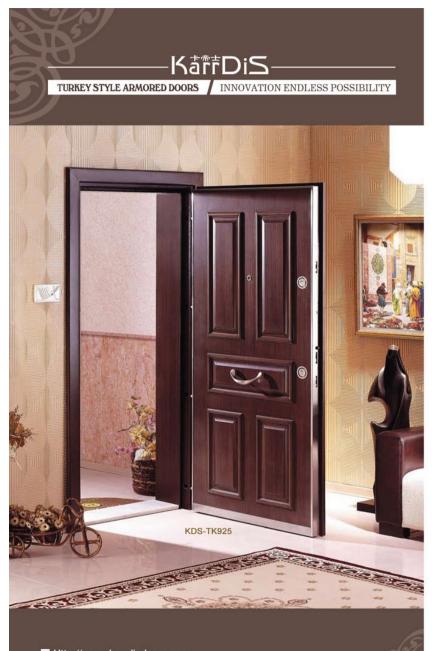

# Turkey style - steel wooden armored doors















0

۲

#### Nobel

Door series with Polyvinyl Membrane-Coating Polivinil Membran Kaplama Serisi Kapılar

eal revense side is c Kanat arka yüz 8 mm MDF

Lock: Multipoint 4-way locks Killt: 1430 merkezi sistem

37 Http:// www.karrdisdoors.com

Http:// www.wanlongdoor.com 38





KDS-TK011

KDS-TK007

8





KDS-TK018



Http:// www.wanlongdoor.com 40









KDS-TK702





KDS-TK703



KDS-TK705

٢

٢











KDS-TK706



KDS-TK707







KDS-TK919





















| 2.5 1.5 t,1,0 0.63                 | Derectivedime                   |                     |
|------------------------------------|---------------------------------|---------------------|
| Ses Yalitimi Sound Insulation (dB) | Su Geçirmezlik Water Resistance | Mukavemet Endurance |
| Ses yalitimi servjesi