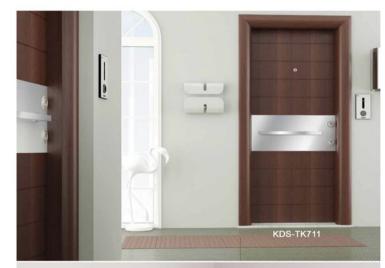

KDS-TK705

٢

٢

KDS-TK706

KDS-TK707

KDS-TK919

| 2.5 1.5 t,1,0 0.63                 | Derectivedime                   |                     |
|------------------------------------|---------------------------------|---------------------|
| Ses Yalitimi Sound Insulation (dB) | Su Geçirmezlik Water Resistance | Mukavemet Endurance |
| Ses yalitimi servjesi              | Devecderdirme                   | Derecelendense      |
| 30 35 40 42                        | 1A 2A 6A 9A Ex 900              | 1 2 3 4 5           |