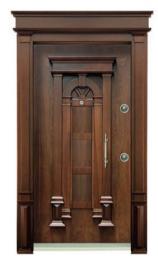

Http:// www.wanlongdoor.com 38

KDS-TK011

KDS-TK007

8

KDS-TK018

Http:// www.wanlongdoor.com 40

KDS-TK702

KDS-TK703

KDS-TK705

٢

٢

KDS-TK706

KDS-TK707

KDS-TK919

| 2.5 1.5 t,1,0 0.63                 | Derectivedime                   |                     |
|------------------------------------|---------------------------------|---------------------|
| Ses Yalitimi Sound Insulation (dB) | Su Geçirmezlik Water Resistance | Mukavemet Endurance |
| Ses yalitimi servjesi              | Devecderdirme                   | Derecelendense      |
| 30 35 40 42                        | 1A 2A 6A 9A Ex 900              | 1 2 3 4 5           |