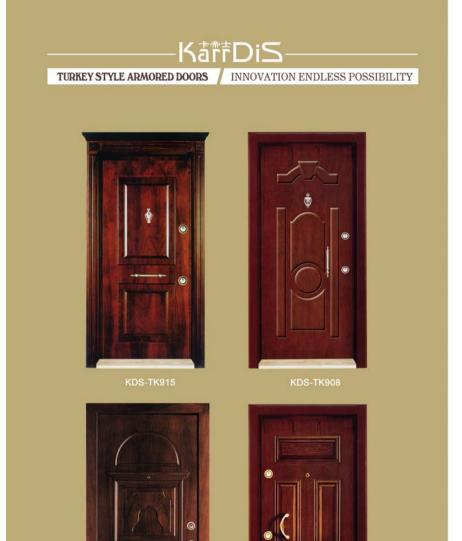

r.com 40









KDS-TK702





KDS-TK703



KDS-TK705

٢

٢











KDS-TK706



KDS-TK707







KDS-TK919





















| 2.5 1.5 t,1,0 0.63                 | Derectivedime                   |                     |
|------------------------------------|---------------------------------|---------------------|
| Ses Yalitimi Sound Insulation (dB) | Su Geçirmezlik Water Resistance | Mukavemet Endurance |
| Ses yalitimi servjesi              | Devecderdirme                   | Derecelendense      |
| 30 35 40 42                        | 1A 2A 6A 9A Ex 900              | 1 2 3 4 5           |



















KDS-TK301







KDS-TK718































KDS-TK937





KDS-TK918









۲

KDS-TK930







KDS-TK921

KDS-TK912













KDS-TK947





KDS-TK942





Innovation / Turkey Style Endless Possibility / Armored Doors Kārīdis







KDS-TK928

KDS-TK926



KDS-TK952



KDS-TK951







KDS-TK736



KDS-TK739

WOODLAM Series Doors WOODLAM

Serisi Kapılar

Leaf front face has special design and Woodlam cover in width of 8 mm

KDS-TK737



KDS-TK750

KDS-TK751

KDS-TK738

Leaf reverse side is Woodlam cover in width of 8 mm

Kanat arkayüz 8 mm Woodlam kaplama

Door frame: Woodlam coated on steel











KDS-TK765





KDS-TK760



KDS-TK762









KDS-TK763