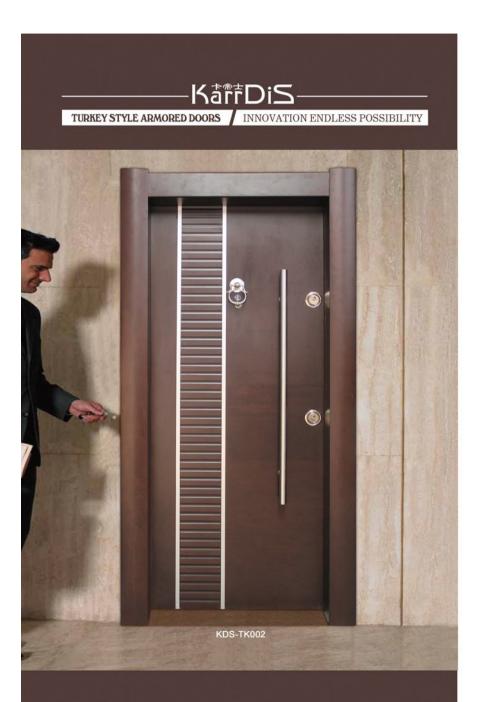

Http:// www.wanlongdoor.com 38

KDS-TK011

KDS-TK007

8

KDS-TK018

Http:// www.wanlongdoor.com 40

KDS-TK702

KDS-TK703

KDS-TK705

٢

٢

KDS-TK706

KDS-TK707

KDS-TK919

| 2.5 1.5 t,1,0 0.63                 | Derectivedime                   |                     |
|------------------------------------|---------------------------------|---------------------|
| Ses Yalitimi Sound Insulation (dB) | Su Geçirmezlik Water Resistance | Mukavemet Endurance |
| Ses yalitimi servjesi              | Devecderdirme                   | Derecelendense      |
| 30 35 40 42                        | 1A 2A 6A 9A Ex 900              | 1 2 3 4 5           |