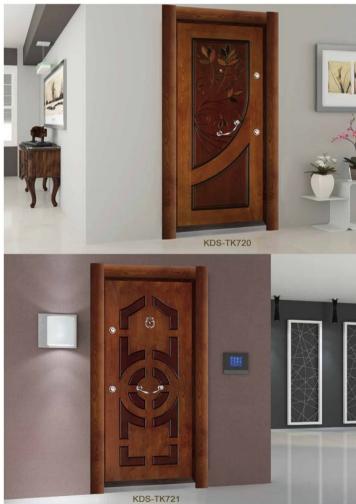

Http:// www.wanlongdoor.com 38

KDS-TK011

KDS-TK007

8

KDS-TK018

Http:// www.wanlongdoor.com 40

KDS-TK702

KDS-TK703

KDS-TK705

٢

٢

KDS-TK706

KDS-TK707

KDS-TK919

| 2.5 1.5 t,1,0 0.63                 | Derectivedime                   |                     |
|------------------------------------|---------------------------------|---------------------|
| Ses Yalitimi Sound Insulation (dB) | Su Geçirmezlik Water Resistance | Mukavemet Endurance |
| Ses yalitimi servjesi              | Devecderdirme                   | Derecelendense      |
| 30 35 40 42                        | 1A 2A 6A 9A Ex 900              | 1 2 3 4 5           |