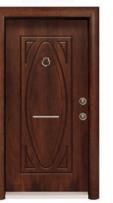

Http:// www.wanlongdoor.com 38

KDS-TK011

KDS-TK007

8

KDS-TK018

Http:// www.wanlongdoor.com 40

KDS-TK702

KDS-TK703

KDS-TK705

٢

٢

KDS-TK706

KDS-TK707

KDS-TK919

| 2.5 1.5 t,1,0 0.63                 | Derectivedime                   |                     |
|------------------------------------|---------------------------------|---------------------|
| Ses Yalitimi Sound Insulation (dB) | Su Geçirmezlik Water Resistance | Mukavemet Endurance |
| Ses yalitimi servjesi              | Devecderdirme                   | Derecelendense      |
| 30 35 40 42                        | 1A 2A 6A 9A Ex 900              | 1 2 3 4 5           |